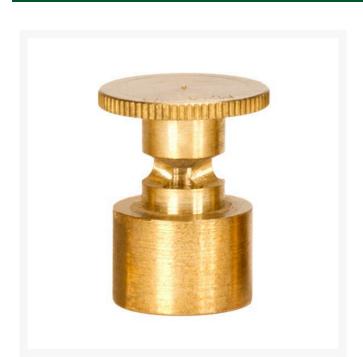

## Mist Nozzle - 2/3 Circle RGM2023

## **Details**

Precision machined from yellow brass bar stock, these nozzles are manufactured to the highest industry standards. May be used on pop-up sprinklers in lawn areas or on adapters for shrub and planter watering. Efficient for low operating pressures. May be affixed to model PP-M, PPH-M, BP-M, and BPH-M pop-up sprinklers and CTA-M and CSA-M adapters. 5/8-27 inlet thread.