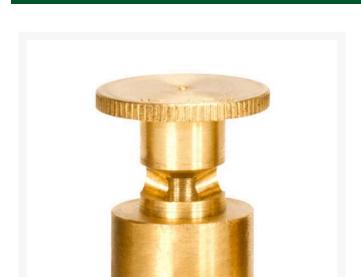

## Mist Nozzle - 5/8 Circle RGM1858

## **Details**

Precision machined from yellow brass bar stock, these nozzles are manufactured to the highest industry standards. May be used on pop-up sprinklers in lawn areas or on adapters for shrub and planter watering. Efficient for low operating pressures. May be affixed to model PP-M, PPH-M, BP-M, and BPH-M pop-up sprinklers and CTA-M and CSA-M adapters. 5/8-27 inlet thread.