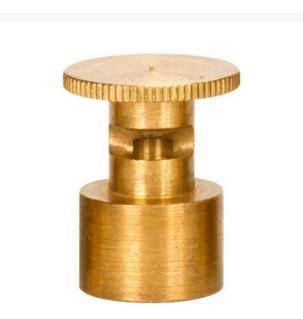

## Mist Nozzle - 3/8 Circle RGM1838

## Details

Precision machined from yellow brass bar stock, these nozzles are manufactured to the highest industry standards. May be used on pop-up sprinklers in lawn areas or on adapters for shrub and planter watering. Efficient for low operating pressures. May be affixed to model PP-M, PPH-M, BP-M, and BPH-M pop-up sprinklers and CTA-M and CSA-M adapters. 5/8-27 inlet thread.