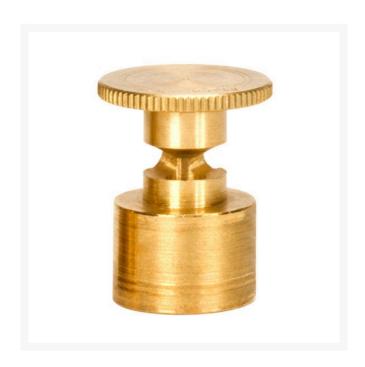

## Mist Nozzle - 3/4 Circle RGM1834

## **Details**

Precision machined from yellow brass bar stock, these nozzles are manufactured to the highest industry standards. May be used on pop-up sprinklers in lawn areas or on adapters for shrub and planter watering. Efficient for low operating pressures. May be affixed to model PP-M, PPH-M, BP-M, and BPH-M pop-up sprinklers and CTA-M and CSA-M adapters. 5/8-27 inlet thread.