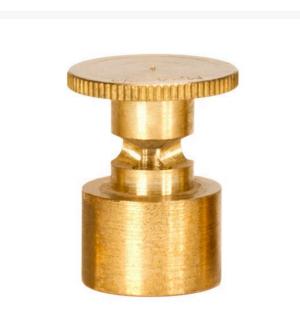

## Mist Nozzle - 2/3 Circle RGM1523

## Details

Precision machined from yellow brass bar stock, these nozzles are manufactured to the highest industry standards. May be used on pop-up sprinklers in lawn areas or on adapters for shrub and planter watering. Efficient for low operating pressures. May be affixed to model PP-M, PPH-M, BP-M, and BPH-M pop-up sprinklers and CTA-M and CSA-M adapters. 5/8-27 inlet thread.