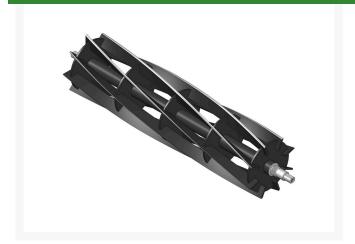

# Reel - 8 Blade RH/Center

R12-7089

#### **Details**

R&R Reel blades are manufactured from high carbon-boron alloy steel and then hardened to RC46-49 to match the temper of our bedknives and original equipment bedknives. All R&R Reels are cylindrically ground on bearing surfaces and then relief ground. Reels are then precision computer balanced for extended bearing and reel life. R&R Products Reels are guaranteed against defects in material and workmanship for the life of the reel under normal use.

- High Carbon-Boron Alloy Steel
- Cylindrically Ground on Bearing Surfaces
- Precision Computer Balanced