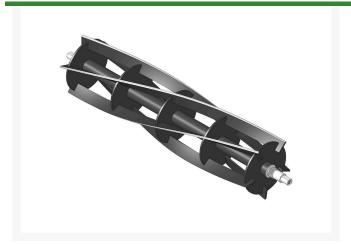

# Reel - 5 Blade LH R12-7079

#### **Details**

R&R Reel blades are manufactured from high carbon-boron alloy steel and then hardened to RC46-49 to match the temper of our bedknives and original equipment bedknives. All R&R Reels are cylindrically ground on bearing surfaces and then relief ground. Reels are then precision computer balanced for extended bearing and reel life. R&R Products Reels are guaranteed against defects in material and workmanship for the life of the reel under normal use.

- High Carbon-Boron Alloy Steel
- Cylindrically Ground on Bearing Surfaces
- Precision Computer Balanced