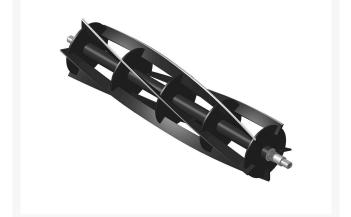

## Reel - 5 Blade RH/Rear R12-7059

## Details

R&R Reel blades are manufactured from high carbon-boron alloy steel and then hardened to RC46-49 to match the temper of our bedknives and original equipment bedknives. All R&R Reels are cylindrically ground on bearing surfaces and then relief ground. Reels are then precision computer balanced for extended bearing and reel life. R&R Products Reels are guaranteed against defects in material and workmanship for the life of the reel under normal use.

- High Carbon-Boron Alloy Steel
- Cylindrically Ground on Bearing Surfaces
- Precision Computer Balanced

Replaces R&R Products Toro

R61-0260 12-7059, 61-0260

Specifications

Manufacturer

**R&R** Products

Fits Models Toro Reelmaster 216