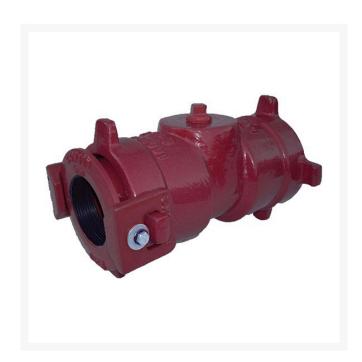

## **Leemco Tapped Cap - 8"** RGLSB-8TC

## **Details**

Ductile iron, slanted, deep bell, and gasket style fittings are made in accordance with ASTM A-536, Grade 65-45-12 & AWWA C153. Fittings have four lugs to accommodate joint restraints and other fittings. Bell section allows 5 degree freedom of pipe deflection within the bell end. All DPS fittings have epoxy coating as standard finish on interior & exterior surfaces, 10-12 mil thickness. Gaskets are manufactured of high grade EPDM rubber and are rib-enforced U-Cup design to seal and assist in restraining pipe at all pressures.