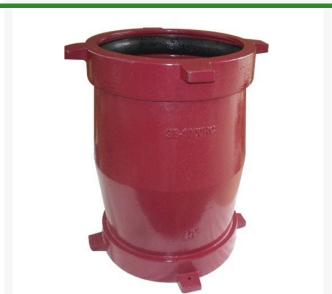

## Leemco Coupling - 8" (Not Suited For Repairs)

RGLSB-88C

## **Details**

Leemco fittings mechanically attach to one another with SB-LK links that are supplied and attached to the purchased fitting. As an example, all SBR's and plugs are supplied with SB-LK links that attach to a fitting. There is no need to order separate links or wooden wedges. Leemco Fittings have four lugs on fittings that enable Leemco joint restraints to be attached conveniently for different applications. Vertically located lugs are ideal for Leemco LH-Series joint restraints. Horizontal lugs are convenient for SBR's and plugs. Optional fused epoxy coating is applied to the inside and outside of the fitting which helps protect against high corrosive soil conditions and acidic water created by todays chemical injector and sulfur burner systems.