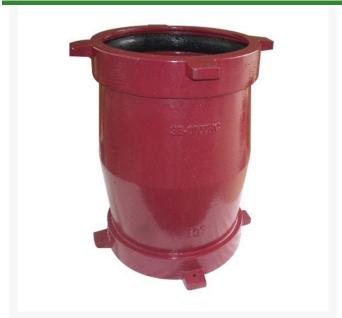

## Leemco Coupling - 6" (Not Suited For REPAIRS)6

RGLSB-66C

## **Details**

Leemco fittings mechanically attach to one another with SB-LK links that are supplied and attached to the purchased fitting. As an example, all SBR's and plugs are supplied with SB-LK links that attach to a fitting. There is no need to order separate links or wooden wedges. Leemco Fittings have four lugs on fittings that enable Leemco joint restraints to be attached conveniently for different applications. Vertically located lugs are ideal for Leemco LH-Series joint restraints. Horizontal lugs are convenient for SBR's and plugs. Optional fused epoxy coating is applied to the inside and outside of the fitting which helps protect against high corrosive soil conditions and acidic water created by todays chemical injector and sulfur burner systems.