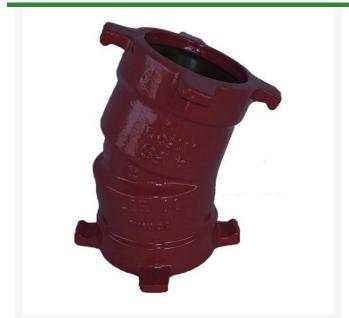

## Leemco Elbow - 6" 22 Degree Ductile Iron

RGLSB-622B

## **Details**

Ductile iron, slanted, deep bell, and gasket style fittings are made in accordance with ASTM A-536, Grade 65-45-12 & AWWA C153. Fittings have four lugs to accommodate joint restraints and other fittings. Bell section allows 5 degree freedom of pipe deflection within the bell end. All DPS fittings have epoxy coating as standard finish on interior & exterior surfaces, 10-12 mil thickness. Gaskets are manufactured of high grade EPDM rubber and are rib-enforced U-Cup design to seal and assist in restraining pipe at all pressures.