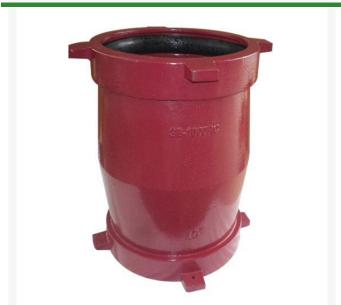

## **Leemco Coupling - 4" (Not Suited For Repairs)**RGLSB-44C

## **Details**

Leemco fittings mechanically attach to one another with SB-LK links that are supplied and attached to the purchased fitting. As an example, all SBR's and plugs are supplied with SB-LK links that attach to a fitting. There is no need to order separate links or wooden wedges. Leemco Fittings have four lugs on fittings that enable Leemco joint restraints to be attached conveniently for different applications. Vertically located lugs are ideal for Leemco LH-Series joint restraints. Horizontal lugs are convenient for SBR's and plugs. Optional fused epoxy coating is applied to the inside and outside of the fitting which helps protect against high corrosive soil conditions and acidic water created by todays chemical injector and sulfur burner systems.