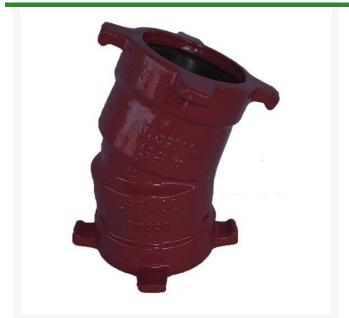

## Leemco Elbow - 4" 22 Degree Ductile Iron

RGLSB-422B

## **Details**

Ductile iron, slanted, deep bell, and gasket style fittings are made in accordance with ASTM A-536, Grade 65-45-12 & AWWA C153. Fittings have four lugs to accommodate joint restraints and other fittings. Bell section allows 5 degree freedom of pipe deflection within the bell end. All DPS fittings have epoxy coating as standard finish on interior & exterior surfaces, 10-12 mil thickness. Gaskets are manufactured of high grade EPDM rubber and are rib-enforced U-Cup design to seal and assist in restraining pipe at all pressures.