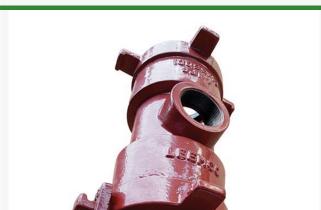

## **Leemco Tapped Cap - 3" Side Outlet** RGLSB-3STC





## **Details**

Ductile iron, slanted, deep bell, and gasket style fittings are made in accordance with ASTM A-536, Grade 65-45-12 & AWWA C153. Fittings have four lugs to accommodate joint restraints and other fittings. Bell section allows 5 degree freedom of pipe deflection within the bell end. All DPS fittings have epoxy coating as standard finish on interior & exterior surfaces, 10-12 mil thickness. Gaskets are manufactured of high grade EPDM rubber and are rib-enforced U-Cup design to seal and assist in restraining pipe at all pressures.

## **Specifications**

Manufacturer Leemco

**Gritmaster**309 Percy Osborn Road Morningside, 4001

https://gritmaster.rrproducts.com/