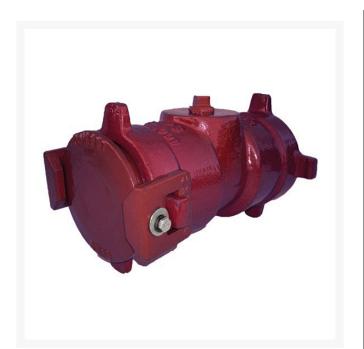

## Details

Ductile iron, slanted, deep bell, and gasket style fittings are made in accordance with ASTM A-536, Grade 65-45-12 & AWWA C153. Fittings have four lugs to accommodate joint restraints and other fittings. Bell section allows 5 degree freedom of pipe deflection within the bell end. All DPS fittings have epoxy coating as standard finish on interior & exterior surfaces, 10-12 mil thickness. Gaskets are manufactured of high grade EPDM rubber and are rib-enforced U-Cup design to seal and assist in restraining pipe at all pressures.