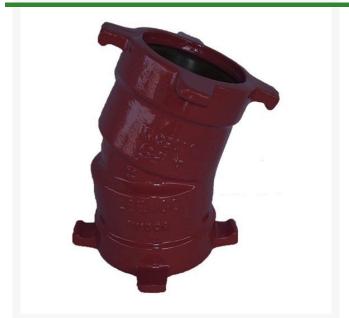

## Leemco Elbow - 3" 22 Degree Ductile Iron

RGLSB-322B

## **Details**

Ductile iron, slanted, deep bell, and gasket style fittings are made in accordance with ASTM A-536, Grade 65-45-12 & AWWA C153. Fittings have four lugs to accommodate joint restraints and other fittings. Bell section allows 5 degree freedom of pipe deflection within the bell end. All DPS fittings have epoxy coating as standard finish on interior & exterior surfaces, 10-12 mil thickness. Gaskets are manufactured of high grade EPDM rubber and are rib-enforced U-Cup design to seal and assist in restraining pipe at all pressures.