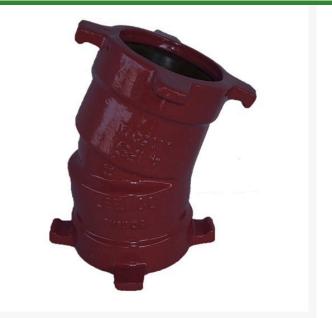

## Leemco Elbow - 2.5" 22 Degree Ductile

Iron RGLSB-222B

## Details

Ductile iron, slanted, deep bell, and gasket style fittings are made in accordance with ASTM A-536, Grade 65-45-12 & AWWA C153. Fittings have four lugs to accommodate joint restraints and other fittings. Bell section allows 5 degree freedom of pipe deflection within the bell end. All DPS fittings have epoxy coating as standard finish on interior & exterior surfaces, 10-12 mil thickness. Gaskets are manufactured of high grade EPDM rubber and are rib-enforced U-Cup design to seal and assist in restraining pipe at all pressures.