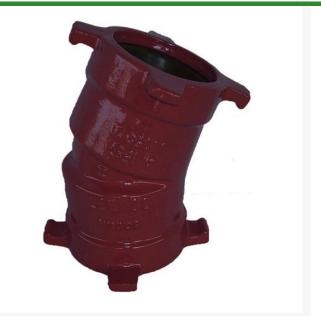

## Leemco Elbow - 14" 22 Degree Ductile

Iron RGLSB-1422B

## Details

Ductile iron, slanted, deep bell, and gasket style fittings are made in accordance with ASTM A-536, Grade 65-45-12 & AWWA C153. Fittings have four lugs to accommodate joint restraints and other fittings. Bell section allows 5 degree freedom of pipe deflection within the bell end. All DPS fittings have epoxy coating as standard finish on interior & exterior surfaces, 10-12 mil thickness. Gaskets are manufactured of high grade EPDM rubber and are rib-enforced U-Cup design to seal and assist in restraining pipe at all pressures.

## **Specifications**

Manufacturer Manufacturer's Model No Leemco SB-1422B