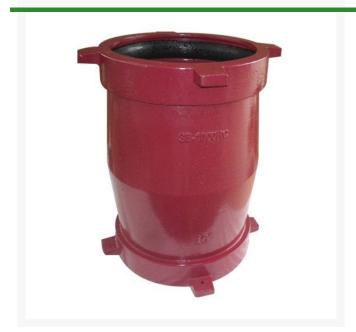

## Leemco Coupling - 12" (Not Suited For Repairs)

## **Details**

Leemco fittings mechanically attach to one another with SB-LK links that are supplied and attached to the purchased fitting. As an example, all SBR's and plugs are supplied with SB-LK links that attach to a fitting. There is no need to order separate links or wooden wedges. Leemco Fittings have four lugs on fittings that enable Leemco joint restraints to be attached conveniently for different applications. Vertically located lugs are ideal for Leemco LH-Series joint restraints. Horizontal lugs are convenient for SBR's and plugs. Optional fused epoxy coating is applied to the inside and outside of the fitting which helps protect against high corrosive soil conditions and acidic water created by todays chemical injector and sulfur burner systems.