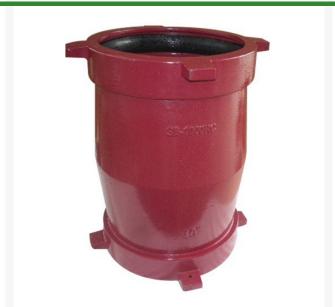

## Leemco Coupling - 2" (Not Suited For Repairs)

RGLSB-11C

## **Details**

Leemco fittings mechanically attach to one another with SB-LK links that are supplied and attached to the purchased fitting. As an example, all SBR's and plugs are supplied with SB-LK links that attach to a fitting. There is no need to order separate links or wooden wedges. Leemco Fittings have four lugs on fittings that enable Leemco joint restraints to be attached conveniently for different applications. Vertically located lugs are ideal for Leemco LH-Series joint restraints. Horizontal lugs are convenient for SBR's and plugs. Optional fused epoxy coating is applied to the inside and outside of the fitting which helps protect against high corrosive soil conditions and acidic water created by todays chemical injector and sulfur burner systems.