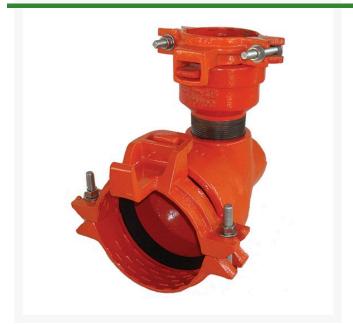

## Leemco Tapped Elbow - 8 x 2.5 Bell x Fpt 90 Bend

RGLRF90-805

## **Details**

Ductile iron, slanted, deep bell, and gasket style fittings are made in accordance with ASTM A-536, Grade 65-45-12 & AWWA C153. Fittings have four lugs to accommodate joint restraints and other fittings. Bell section allows 5 degree freedom of pipe deflection within the bell end. All DPS fittings have epoxy coating as standard finish on interior & exterior surfaces, 10-12 mil thickness. Gaskets are manufactured of high grade EPDM rubber and are rib-enforced U-Cup design to seal and assist in restraining pipe at all pressures.

## **Specifications**

Manufacturer Manufacturer's Model No Leemco RF90-805

**Gritmaster** 

309 Percy Osborn Road Morningside, 4001

https://gritmaster.rrproducts.com/