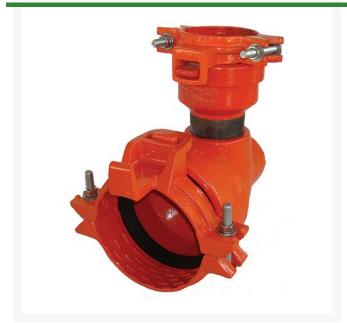

## Leemco Tapped Elbow - 6 x 3 Bell x Fpt 90 Bend

RGLRF90-606

## **Details**

Ductile iron, slanted, deep bell, and gasket style fittings are made in accordance with ASTM A-536, Grade 65-45-12 & AWWA C153. Fittings have four lugs to accommodate joint restraints and other fittings. Bell section allows 5 degree freedom of pipe deflection within the bell end. All DPS fittings have epoxy coating as standard finish on interior & exterior surfaces, 10-12 mil thickness. Gaskets are manufactured of high grade EPDM rubber and are rib-enforced U-Cup design to seal and assist in restraining pipe at all pressures.