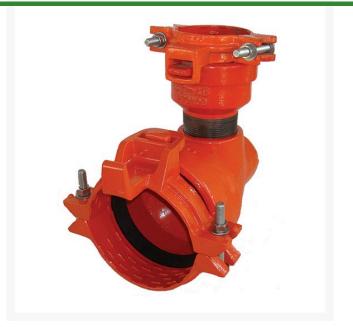

## Leemco Tapped Elbow - 4 x 3 Bell x Fpt 90 Bend

RGLRF90-406

## Details

Ductile iron, slanted, deep bell, and gasket style fittings are made in accordance with ASTM A-536, Grade 65-45-12 & AWWA C153. Fittings have four lugs to accommodate joint restraints and other fittings. Bell section allows 5 degree freedom of pipe deflection within the bell end. All DPS fittings have epoxy coating as standard finish on interior & exterior surfaces, 10-12 mil thickness. Gaskets are manufactured of high grade EPDM rubber and are rib-enforced U-Cup design to seal and assist in restraining pipe at all pressures.