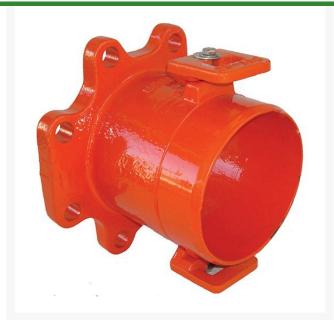

## Leemco Adapter - 4 x 4 Flange x Spigot

## **Details**

Ductile iron, slanted, deep bell, and gasket style fittings are made in accordance with ASTM A-536, Grade 65-45-12 & AWWA C153. Fittings have four lugs to accommodate joint restraints and other fittings. Bell section allows 5 degree freedom of pipe deflection within the bell end. All DPS fittings have epoxy coating as standard finish on interior & exterior surfaces, 10-12 mil thickness. Gaskets are manufactured of high grade EPDM rubber and are rib-enforced U-Cup design to seal and assist in restraining pipe at all pressures.