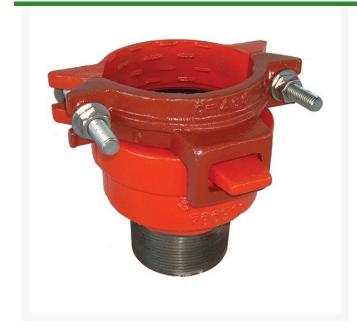

## Leemco Male Adapter - 3 Bell x 2 Mpt Restrained

## **Details**

By restraining joints, the thrust force is confined to the pipeline which is no longer dependent on soil composition, compactness and saturation. With the Leemco restrained fittings, connections can be made in the shortest possible time. There is no need to wait for concrete trucks to arrive or long waits for concrete to cure. The system can be pressurized as soon as the joints are tightened. Repairs can be made with the trench soaked. The Leemco restrained fittings are designed to get a system in operation in the least amount of time and effort. Advanced Design Features...Leemco Self-Restrained fittings have blunt cast serrations which are specifically designed for PVC or HDPE plastic pipe. These non-machined serrations will not damage the plastic pipe surface and have a fused epoxy finish to protect against corrosive soil conditions.