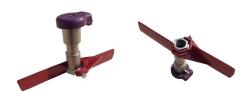

## **Leemco Stabilizer - 1.5, Quick Coupler** RGLLS-150

The Leemco Stabilizer securely attaches to the base of the Quick Coupling Valve. Its wide and extended wings packed in the soil prevent the valve from rotating or moving in the vertical plane. Installation is a snap. The Stabilizer slips on the hex portion of the Quick Coupling Valve much the same way as an open end wrench. A single stainless steel bolt securely fastens the stabilizer to the valve body. All quick coupling valves need to be secured by a stabilizer to prevent bodily harm due to slowly disengaging the valve from its base by normal operation and also prevent vandalism.