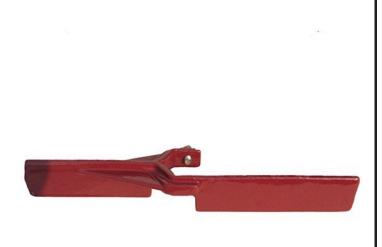

## **Leemco Stabilizer - 1.5, Quick Coupler** RGLLS-150

The Leemco Stabilizer securely attaches to the base of the Quick Coupling Valve. Its wide and extended wings packed in the soil prevent the valve from rotating or moving in the vertical plane. Installation is a snap. The Stabilizer slips on the hex portion of the Quick Coupling Valve much the same way as an open end wrench. A single stainless steel bolt securely fastens the stabilizer to the valve body. All quick coupling valves need to be secured by a stabilizer to prevent bodily harm due to slowly disengaging the valve from its base by normal operation and also prevent vandalism.