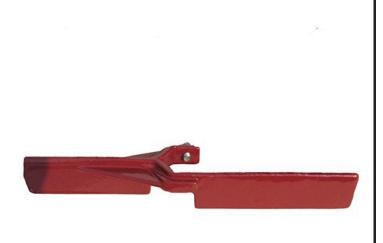

## **Leemco Stabilizer - 3/4-1 Quick Coupler** RGLLS-120

The Leemco Stabilizer securely attaches to the base of the Quick Coupling Valve. Its wide and extended wings packed in the soil prevent the valve from rotating or moving in the vertical plane. Installation is a snap. The Stabilizer slips on the hex portion of the Quick Coupling Valve much the same way as an open end wrench. A single stainless steel bolt securely fastens the stabilizer to the valve body. All quick coupling valves need to be secured by a stabilizer to prevent bodily harm due to slowly disengaging the valve from its base by normal operation and also prevent vandalism.