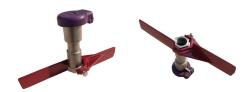

## **Leemco Stabilizer - 3/4-1 Quick Coupler** RGLLS-120

The Leemco Stabilizer securely attaches to the base of the Quick Coupling Valve. Its wide and extended wings packed in the soil prevent the valve from rotating or moving in the vertical plane. Installation is a snap. The Stabilizer slips on the hex portion of the Quick Coupling Valve much the same way as an open end wrench. A single stainless steel bolt securely fastens the stabilizer to the valve body. All quick coupling valves need to be secured by a stabilizer to prevent bodily harm due to slowly disengaging the valve from its base by normal operation and also prevent vandalism.