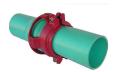

## Leemco Restraints - 6" (Pipe - Pipe) Compact RGLLPP-600

Leemco Restrained fittings are designed to get a system in operation in the least amount of time and effort. All changes of directions and reductions are mechanically restrained. Additional adjacent joints shall are also restrained. Leemco Self-Restrained fittings have blunt cast serrations which are specifically designed for PVC or HDPE plastic pipe. These non-machined serrations will not damage the plastic pipe surface and have a fused epoxy finish to protect against corrosive soil conditions. Its patented bell design incorporates a cast-on half clamp and a detachable clamp, plus an easy-to-install, proven 2-bolt system that saves time and labor costs.