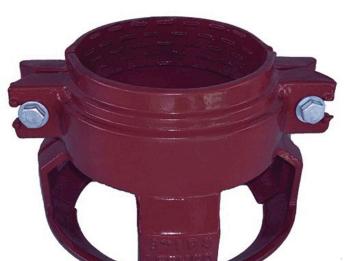

## Leemco Restraints - 6" (Pipe - Pipe) Compact RGLLPP-600

Leemco Restrained fittings are designed to get a system in operation in the least amount of time and effort. All changes of directions and reductions are mechanically restrained. Additional adjacent joints shall are also restrained. Leemco Self-Restrained fittings have blunt cast serrations which are specifically designed for PVC or HDPE plastic pipe. These non-machined serrations will not damage the plastic pipe surface and have a fused epoxy finish to protect against corrosive soil conditions. Its patented bell design incorporates a cast-on half clamp and a detachable clamp, plus an easy-to-install, proven 2-bolt system that saves time and labor costs.