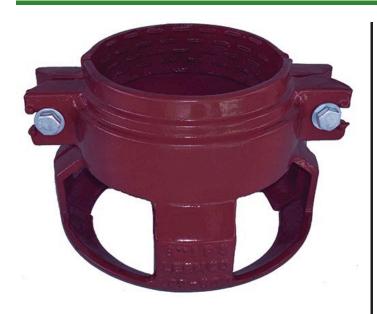

## Leemco Restraints - 10" (Pipe - Pipe) Compact

## **Details**

Leemco Restrained fittings are designed to get a system in operation in the least amount of time and effort. All changes of directions and reductions are mechanically restrained. Additional adjacent joints shall are also restrained. Leemco Self-Restrained fittings have blunt cast serrations which are specifically designed for PVC or HDPE plastic pipe. These non-machined serrations will not damage the plastic pipe surface and have a fused epoxy finish to protect against corrosive soil conditions. Its patented bell design incorporates a cast-on half clamp and a detachable clamp, plus an easy-to-install, proven 2-bolt system that saves time and labor costs.