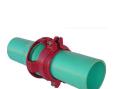

## Leemco Restraints - 10" (Pipe - Pipe) Compact

## **Details**

Leemco Restrained fittings are designed to get a system in operation in the least amount of time and effort. All changes of directions and reductions are mechanically restrained. Additional adjacent joints shall are also restrained. Leemco Self-Restrained fittings have blunt cast serrations which are specifically designed for PVC or HDPE plastic pipe. These non-machined serrations will not damage the plastic pipe surface and have a fused epoxy finish to protect against corrosive soil conditions. Its patented bell design incorporates a cast-on half clamp and a detachable clamp, plus an easy-to-install, proven 2-bolt system that saves time and labor costs.