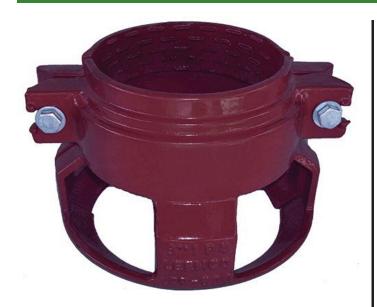

## Leemco Restraints - 12" (Pipe - Pipe) Compact RGLLPP-1200

## Details

Leemco Restrained fittings are designed to get a system in operation in the least amount of time and effort. All changes of directions and reductions are mechanically restrained. Additional adjacent joints shall are also restrained. Leemco Self-Restrained fittings have blunt cast serrations which are specifically designed for PVC or HDPE plastic pipe. These non-machined serrations will not damage the plastic pipe surface and have a fused epoxy finish to protect against corrosive soil conditions. Its patented bell design incorporates a cast-on half clamp and a detachable clamp, plus an easy-toinstall, proven 2-bolt system that saves time and labor costs.

## Specifications

Manufacturer Manufacturer's Model No Leemco LPP-1200