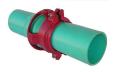

## Leemco Restraints - 12" (Pipe - Pipe) Compact RGLLPP-1200

## Details

Leemco Restrained fittings are designed to get a system in operation in the least amount of time and effort. All changes of directions and reductions are mechanically restrained. Additional adjacent joints shall are also restrained. Leemco Self-Restrained fittings have blunt cast serrations which are specifically designed for PVC or HDPE plastic pipe. These non-machined serrations will not damage the plastic pipe surface and have a fused epoxy finish to protect against corrosive soil conditions. Its patented bell design incorporates a cast-on half clamp and a detachable clamp, plus an easy-toinstall, proven 2-bolt system that saves time and labor costs.

## Specifications

Manufacturer Manufacturer's Model No Leemco LPP-1200