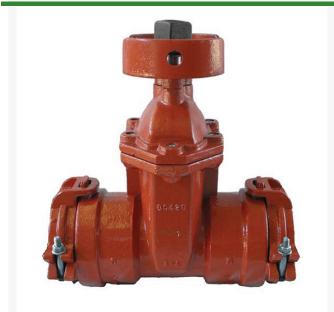

## Leemco Gate Valve - 8 x 8 Bell x Bell

RGLLMV-88BB

## **Details**

All mainline valves are resilient wedge and conform to AWWA C153 standards. Constructed of ductile iron with fusion-bonded epoxy coating on all interior and exterior surfaces, 12-14 mil thickness. The epoxy coating passes 90-Day immersion tests. Gate valves are available in spigot x bell and bell x bell models to mechanically connect to fittings or plastic pipe. Restraints have blunt cast serrations; no machined threaded restraints. Valves have a shroud around the 2" operating nut to accept IPS PVC sleeve which provides dirt-free access to actuate the valve.

## **Specifications**

Manufacturer Manufacturer's Model No Leemco LMV-88BB

**Gritmaster** 

309 Percy Osborn Road Morningside, 4001 0313035785

https://gritmaster.rrproducts.com/