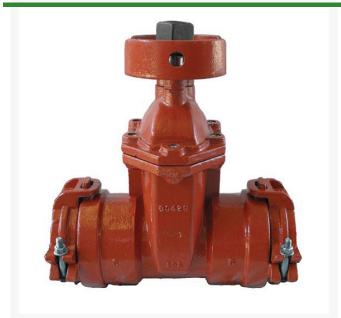

## Leemco Gate Valve - 4 x 4 Bell x Bell

**RGLLMV-44BB** 

## **Details**

All mainline valves are resilient wedge and conform to AWWA C153 standards. Constructed of ductile iron with fusion-bonded epoxy coating on all interior and exterior surfaces, 12-14 mil thickness. The epoxy coating passes 90-Day immersion tests. Gate valves are available in spigot x bell and bell x bell models to mechanically connect to fittings or plastic pipe. Restraints have blunt cast serrations; no machined threaded restraints. Valves have a shroud around the 2" operating nut to accept IPS PVC sleeve which provides dirt-free access to actuate the valve.

## **Specifications**

Manufacturer
Manufacturer's
Model No

Leemco LMV-44BB

**Gritmaster** 

309 Percy Osborn Road Morningside, 4001 0313035785

https://gritmaster.rrproducts.com/