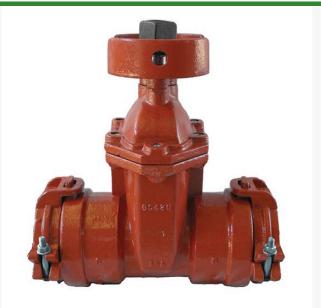

## Leemco Gate Valve - 3 x 3 Bell x Bell

## Details

All mainline valves are resilient wedge and conform to AWWA C153 standards. Constructed of ductile iron with fusion-bonded epoxy coating on all interior and exterior surfaces, 12-14 mil thickness. The epoxy coating passes 90-Day immersion tests. Gate valves are available in spigot x bell and bell x bell models to mechanically connect to fittings or plastic pipe. Restraints have blunt cast serrations; no machined threaded restraints. Valves have a shroud around the 2" operating nut to accept IPS PVC sleeve which provides dirt-free access to actuate the valve.

## Specifications

Manufacturer Manufacturer's Model No Leemco LMV-33BB