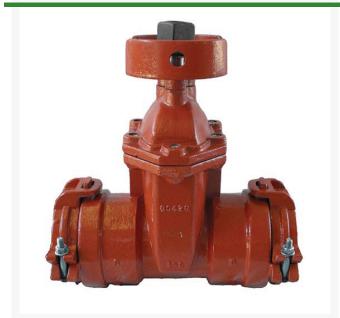

## Leemco Gate Valve - 2.5 x 2.5 Bell x Bell

RGLLMV-22BB

## **Details**

All mainline valves are resilient wedge and conform to AWWA C153 standards. Constructed of ductile iron with fusion-bonded epoxy coating on all interior and exterior surfaces, 12-14 mil thickness. The epoxy coating passes 90-Day immersion tests. Gate valves are available in spigot x bell and bell x bell models to mechanically connect to fittings or plastic pipe. Restraints have blunt cast serrations; no machined threaded restraints. Valves have a shroud around the 2" operating nut to accept IPS PVC sleeve which provides dirt-free access to actuate the valve.