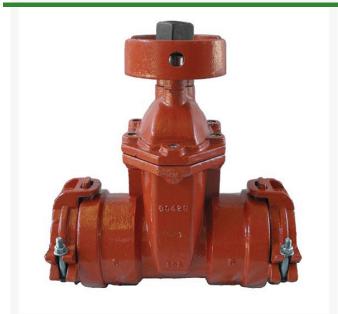

## Leemco Gate Valve - 12 x 12 Bell x Bell

RGLLMV-1212BB

## **Details**

All mainline valves are resilient wedge and conform to AWWA C153 standards. Constructed of ductile iron with fusion-bonded epoxy coating on all interior and exterior surfaces, 12-14 mil thickness. The epoxy coating passes 90-Day immersion tests. Gate valves are available in spigot x bell and bell x bell models to mechanically connect to fittings or plastic pipe. Restraints have blunt cast serrations; no machined threaded restraints. Valves have a shroud around the 2" operating nut to accept IPS PVC sleeve which provides dirt-free access to actuate the valve.