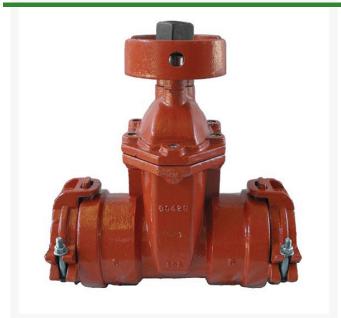

## Leemco Gate Valve - 2 x 2 Bell x Bell

**RGLLMV-11BB** 

## **Details**

All mainline valves are resilient wedge and conform to AWWA C153 standards. Constructed of ductile iron with fusion-bonded epoxy coating on all interior and exterior surfaces, 12-14 mil thickness. The epoxy coating passes 90-Day immersion tests. Gate valves are available in spigot x bell and bell x bell models to mechanically connect to fittings or plastic pipe. Restraints have blunt cast serrations; no machined threaded restraints. Valves have a shroud around the 2" operating nut to accept IPS PVC sleeve which provides dirt-free access to actuate the valve.