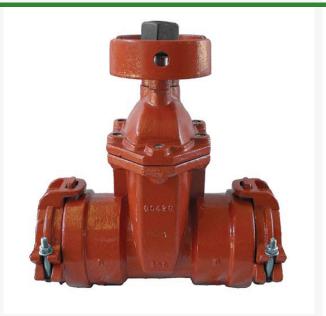

## Leemco Gate Valve - 10 x 10 Bell x Bell

RGLLMV-1010BB

## Details

All mainline valves are resilient wedge and conform to AWWA C153 standards. Constructed of ductile iron with fusion-bonded epoxy coating on all interior and exterior surfaces, 12-14 mil thickness. The epoxy coating passes 90-Day immersion tests. Gate valves are available in spigot x bell and bell x bell models to mechanically connect to fittings or plastic pipe. Restraints have blunt cast serrations; no machined threaded restraints. Valves have a shroud around the 2" operating nut to accept IPS PVC sleeve which provides dirt-free access to actuate the valve.