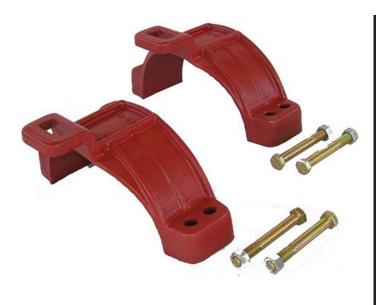

## Leemco Restraints - 6" Pipe - to - Fitting

RGLLH-600

## Details

Leemco Restrained fittings are designed to get a system in operation in the least amount of time and effort. All changes of directions and reductions are mechanically restrained. Additional adjacent joints shall are also restrained. Leemco Self-Restrained fittings have blunt cast serrations which are specifically designed for PVC or HDPE plastic pipe. These non-machined serrations will not damage the plastic pipe surface and have a fused epoxy finish to protect against corrosive soil conditions. Its patented bell design incorporates a cast-on half clamp and a detachable clamp, plus an easy-toinstall, proven 2-bolt system that saves time and labor costs.