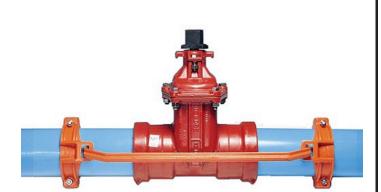

## Leemco Restraints - 16" (Pipe - Pipe) Gate Valve Jr

**RGLLG-1600** 

Leemco Restrained fittings are designed to get a system in operation in the least amount of time and effort. All changes of directions and reductions are mechanically restrained. Additional adjacent joints shall are also restrained. Leemco Self-Restrained fittings have blunt cast serrations which are specifically designed for PVC or HDPE plastic pipe. These non-machined serrations will not damage the plastic pipe surface and have a fused epoxy finish to protect against corrosive soil conditions. Its patented bell design incorporates a cast-on half clamp and a detachable clamp, plus an easy-to-install, proven 2-bolt system that saves time and labor costs.