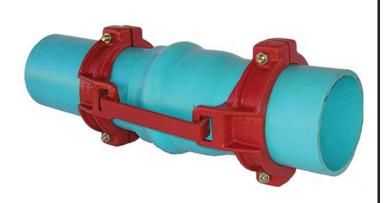

## **Details**

Leemco Restrained fittings are designed to get a system in operation in the least amount of time and effort. All changes of directions and reductions are mechanically restrained. Additional adjacent joints shall are also restrained. Leemco Self-Restrained fittings have blunt cast serrations which are specifically designed for PVC or HDPE plastic pipe. These non-machined serrations will not damage the plastic pipe surface and have a fused epoxy finish to protect against corrosive soil conditions. Its patented bell design incorporates a cast-on half clamp and a detachable clamp, plus an easy-to-install, proven 2-bolt system that saves time and labor costs.