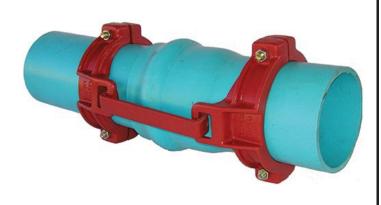

## Leemco Restraints - 16" (Pipe - Pipe)

RGLLB-1600

## Details

Leemco Restrained fittings are designed to get a system in operation in the least amount of time and effort. All changes of directions and reductions are mechanically restrained. Additional adjacent joints shall are also restrained. Leemco Self-Restrained fittings have blunt cast serrations which are specifically designed for PVC or HDPE plastic pipe. These non-machined serrations will not damage the plastic pipe surface and have a fused epoxy finish to protect against corrosive soil conditions. Its patented bell design incorporates a cast-on half clamp and a detachable clamp, plus an easy-toinstall, proven 2-bolt system that saves time and labor costs.