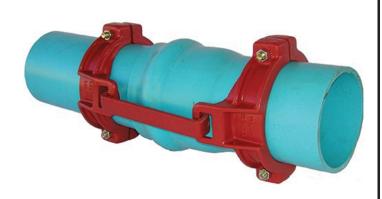

## **Details**

Leemco Restrained fittings are designed to get a system in operation in the least amount of time and effort. All changes of directions and reductions are mechanically restrained. Additional adjacent joints shall are also restrained. Leemco Self-Restrained fittings have blunt cast serrations which are specifically designed for PVC or HDPE plastic pipe. These non-machined serrations will not damage the plastic pipe surface and have a fused epoxy finish to protect against corrosive soil conditions. Its patented bell design incorporates a cast-on half clamp and a detachable clamp, plus an easy-to-install, proven 2-bolt system that saves time and labor costs.