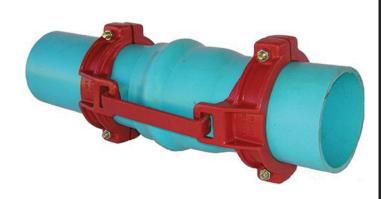

## **Details**

Leemco Restrained fittings are designed to get a system in operation in the least amount of time and effort. All changes of directions and reductions are mechanically restrained. Additional adjacent joints shall are also restrained. Leemco Self-Restrained fittings have blunt cast serrations which are specifically designed for PVC or HDPE plastic pipe. These non-machined serrations will not damage the plastic pipe surface and have a fused epoxy finish to protect against corrosive soil conditions. Its patented bell design incorporates a cast-on half clamp and a detachable clamp, plus an easy-to-install, proven 2-bolt system that saves time and labor costs.