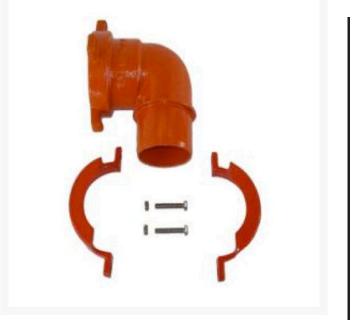

## Details

The L90 MPT adapters are provided with a 1" tapped side plug for connection to a quick coupling valve assembly. The MPT outlet provides male threads for an electric valve or gate valve assembly. The 2" L90 and L180-Series MPT adapters are designed to install into Leemco Lateral Tee or Lateral Saddle outlets. The 3" L90 and L180-Series MPT adapters are designed to install into any Leemco Tee with a 3 IPS branch outlet. 3" L90 and L180-Series MPT adapters come with a 3" collar clamp and hardware.