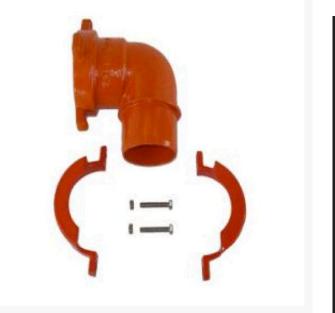

## Details

The L90 MPT adapters are provided with a 1" tapped side plug for connection to a quick coupling valve assembly. The MPT outlet provides male threads for an electric valve or gate valve assembly. The 2" L90 and L180-Series MPT adapters are designed to install into Leemco Lateral Tee or Lateral Saddle outlets. The 3" L90 and L180-Series MPT adapters are designed to install into any Leemco Tee with a 3 IPS branch outlet. 3" L90 and L180-Series MPT adapters come with a 3" collar clamp and hardware.