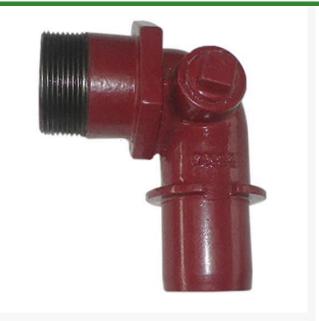

## Leemco Adapter - 3 x 2.5 Mpt Lateral Threaded 90

RGLL90-325

## Details

The L90 MPT adapters are provided with a 1" tapped side plug for connection to a quick coupling valve assembly. The MPT outlet provides male threads for an electric valve or gate valve assembly as shown. The 2" L90 Series MPT adapters are designed to install into Leemco Lateral Tee or Lateral Saddle outlets. The 3" L90 Series MPT adapters are designed to install into any Leemco Tee with a 3" IPS branch outlet. 3" L90 Series MPT adapters come with a 3" collar clamp and hardware.