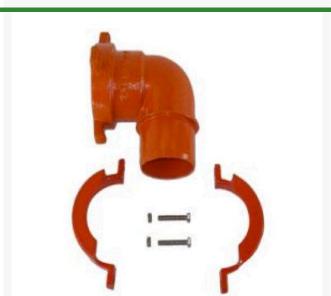

## **Details**

The L90 MPT adapters are provided with a 1" tapped side plug for connection to a quick coupling valve assembly. The MPT outlet provides male threads for an electric valve or gate valve assembly. The 2" L90 and L180-Series MPT adapters are designed to install into Leemco Lateral Tee or Lateral Saddle outlets. The 3" L90 and L180-Series MPT adapters are designed to install into any Leemco Tee with a 3 IPS branch outlet. 3" L90 and L180-Series MPT adapters come with a 3" collar clamp and hardware.