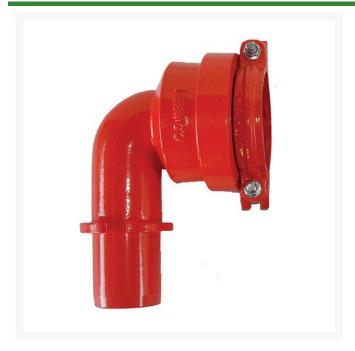

## Leemco Adapter - 3" Spigot Lateral Inlet x Bell Restrained Outlet

RGLL90-300

## **Details**

The L90 MPT adapters are provided with a 1" tapped side plug for connection to a quick coupling valve assembly. The MPT outlet provides male threads for an electric valve or gate valve assembly. The 2" L90-Series MPT adapters are designed to install into Leemco Lateral Tee or Lateral Saddle outlets. The 3" L90-Series MPT adapters are designed to install into any Leemco Tee with a 3 IPS branch outlet. 3" L90-Series MPT adapters come with a 3" collar clamp and hardware.