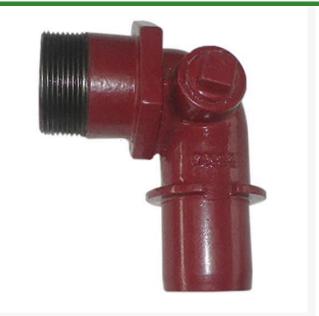

## Details

The L90 MPT adapters are provided with a 1" tapped side plug for connection to a quick coupling valve assembly. The MPT outlet provides male threads for an electric valve or gate valve assembly as shown. The 2" L90 Series MPT adapters are designed to install into Leemco Lateral Tee or Lateral Saddle outlets. The 3" L90 Series MPT adapters are designed to install into any Leemco Tee with a 3" IPS branch outlet. 3" L90 Series MPT adapters come with a 3" collar clamp and hardware.